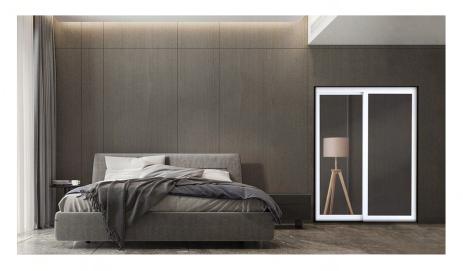

## 700 Series Contemporary Sliding Closet Doors

- The combination of solid wide wood frame and mirror or glass will add warmth and vitality to your living environment.
- Ball bearing bottom roller with 1-1/2" diameter smooth rolling nylon wheel in extra heavy 16-gauge steel housing
- All glass insert options are ANSI approved with 3.0mm
  safety backed (CAT II) Mirror, Black or Polar White back painted glass
  or 6mm Opaque White Laminated Safety Glass
- Frame made from solid pine with foil wrapped finish for durable and easy to clean surface.
- Full 1" adjustment to fit opening height and can easily be adjusted for out-of-square openings.
- Various frame finishes, glass inserts and décor rail options are available to complete the décor of any room.
- Frame Finishes: White, Black, Chario Grigio and Garden Teak
- Commercial grade track system includes matching fascia for top track and low-rise bottom track for minimal floor obstruction.
- 5-Year Limited Warranty