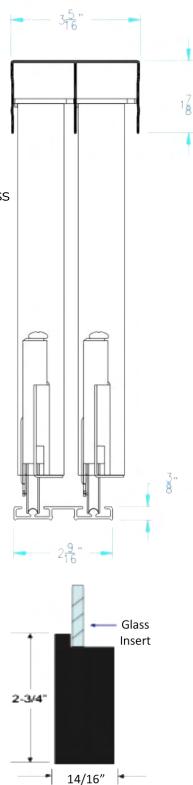

## 700 Series Contemporary Sliding Closet Doors

- The combination of solid wide wood frame and mirror or glass will add warmth and vitality to your living environment.
- Ball bearing bottom roller with 1-1/2" diameter smooth rolling nylon wheel in extra heavy 16-gauge steel housing
- All glass insert options are ANSI approved with 3.0mm
  safety backed (CAT II) Mirror, Black or Polar White back painted glass
  or 6mm Opaque White Laminated Safety Glass
- Frame made from solid pine with foil wrapped finish for durable and easy to clean surface.
- Full 1" adjustment to fit opening height and can easily be adjusted for out-of-square openings.
- Various frame finishes, glass inserts and décor rail options are available to complete the décor of any room.
- Frame Finishes: White, Black, Chario Grigio and Garden Teak
- Commercial grade track system includes matching fascia for top track and low-rise bottom track for minimal floor obstruction.
- 5-Year Limited Warranty